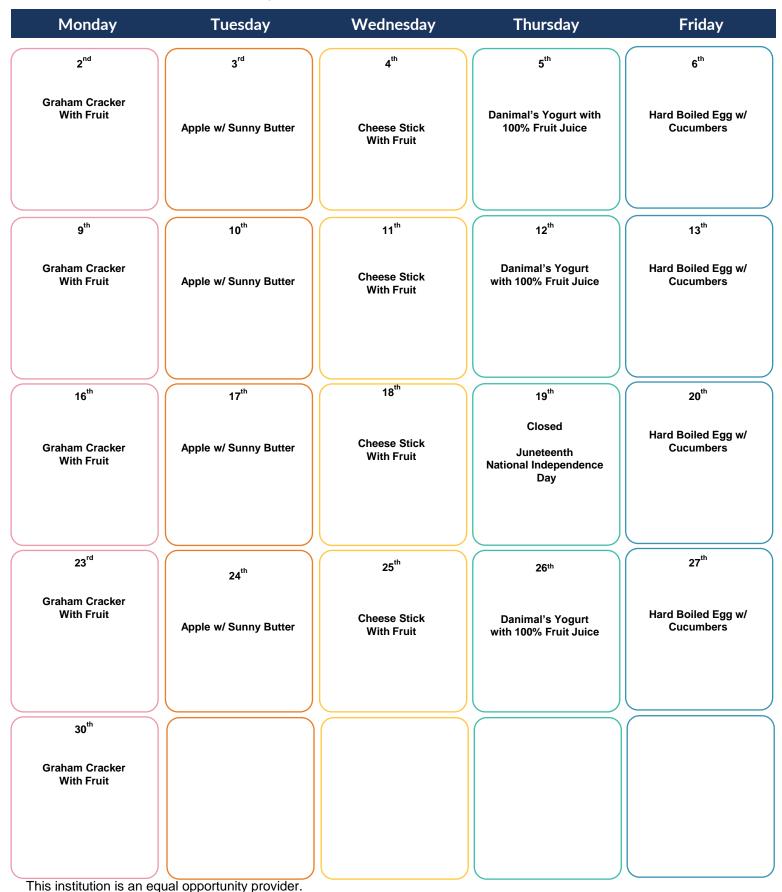

# What's on the Menu?

### Dr. Day Care AM Snack June 2025



## What's on the Menu?

### Dr. Day Care Lunch Menu June 2025

| Monday                                                 | Tuesday                                        | Wednesday                                      | Thursday                                       | Friday                                         |
|--------------------------------------------------------|------------------------------------------------|------------------------------------------------|------------------------------------------------|------------------------------------------------|
| 1 <sup>st</sup>                                        | 2 <sup>nd</sup>                                | 3rd                                            | 4 <sup>th</sup>                                | 6 <sup>th</sup>